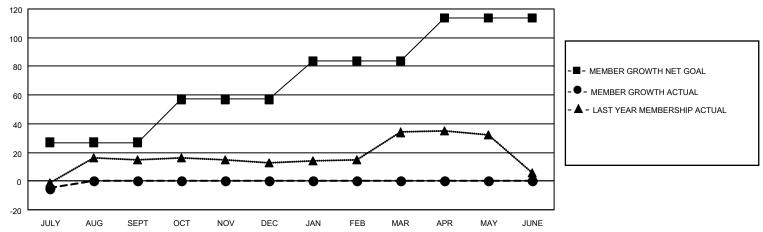

#### GOALS AND ACTUAL MEMBERS CUMULATIVE

| DDODDED CLUBO, 4 |    | 5 CLUBS OF 74 ADDED 1 OR MORE | GENDER DISTRIBUTION             |                |   |
|------------------|----|-------------------------------|---------------------------------|----------------|---|
| DROPPED CLUBS: 1 |    | NEW MEMBERS                   | MALE                            | 1,609 (88.55%) |   |
| DROPPED MEMBERS  |    |                               | FEMALE                          | 208 (11.45%)   |   |
| DECEASED         | 2  | CLICK HERE FOR CUMULATIVE     | TOTAL FAMILY UNIT MEMBERS       |                | 0 |
| CLUB CANCELLED   | 0  | MEMBERSHIP DATA               | EANILY MEMBERS BAYING HALE      |                | 0 |
| OTHER 11         |    |                               | FAMILY MEMBERS PAYING HALF DUES |                | U |
| TOTAL            | 13 |                               | Bolo                            |                |   |